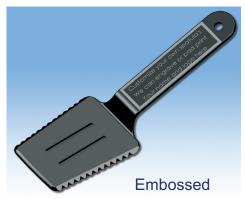

**Instructions for engraving:** Design your art to fit within a 3" by 1" rectangle. Decide if you want your art to be embossed or de-bossed or both. (See below for examples of each.) We will then make an engraving insert for you that we will place in the mold when molding your spatulas.