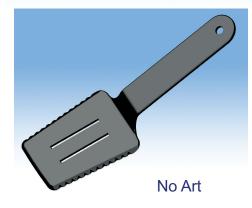

## Introducing Cut-n-Serve™ patent pending

The all-purpose disposable / reusable spatula with serrated edges. Can be used by pizza processors, caterers, restaurants, bakeries, and grocery stores for serving all kinds of food including pizza, desserts, etc.