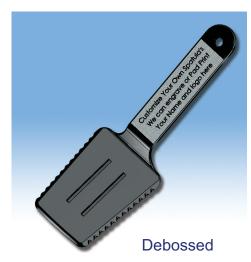

**Instructions for engraving:** Design your art to fit within a 3" by 1" rectangle. Decide if you want your art to be embossed or de-bossed or both. (See below for examples of each.) We will then make an engraving insert for you that we will place in the mold when molding your spatulas.