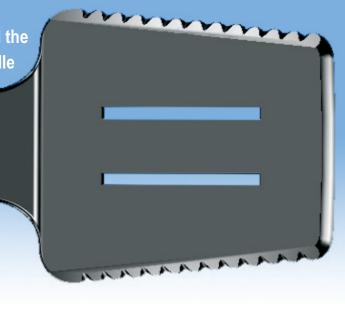

NEW Patented Design: Featuring serrated edges and the capability to have your text & logo molded into the handle

**Instructions for engraving:** Design your art to fit within a 3" by 1" rectangle. Decide if you want your art to be embossed or de-bossed or both. (See below for examples of each.) We will then make an engraving insert for you that we will place in the mold when molding your spatulas.